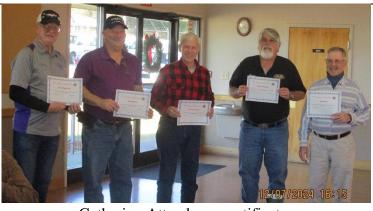

We had a very enjoyable Chapter Christmas Party (see the photos further below). As usual, we all enjoyed the "traditional" Christmas dinner of turkey, ham and all the fixings, furnished once again by Shoney's catering, followed by yummy desserts brought in by many of the members. After we were all filled up, we had our annual awards ceremony. The "Chapter Gathering Attendance" awards for attending all the monthly chapter gatherings went to Ken Gray, Butch Hertzog, Randy Kinney, Brian Richards and Russ Wools. The chapter mileage awards for the three

Gathering Attendance certificates

Chapter High Mileage certificates and gift cards