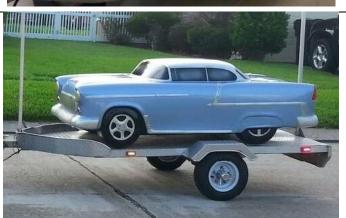

For sale, contact Fritz Beter, jfbeter@bellsouth.net

Custom trailer, \$5,000. The trailer is wired with all LEDs. The car taillights work as running and brake lights.

Color changing ghost flames on the front. The trailer is located in Kenner, Louisiana