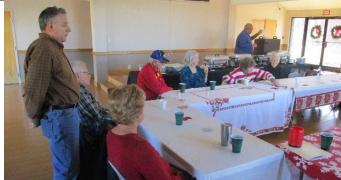

We had a very enjoyable Chapter Christmas Party (see the photos further below). As usual, we all enjoyed the "traditional" Christmas dinner of turkey, ham and all the fixings, furnished once again by Shoney's catering, followed by yummy desserts brought in by many of the members. After we were all filled up, we had our annual awards ceremony. The "Chapter Gathering Attendance" awards for attending all the monthly chapter gatherings went to Ken Gray, Butch Hertzog, Randy Kinney, Brian Richards and Russ Wools. The chapter mileage awards for the three

## Chapter Christmas Party, Dec 07, 2024 Brian Richards

We all agreed that the food was pretty good, the awards were fun, and the gift exchange caused many laughs, and groans for those gift steals! LOL