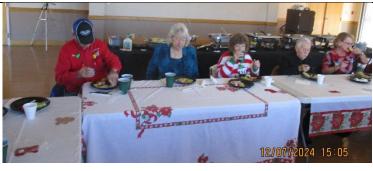

We had a very enjoyable Chapter Christmas Party (see the photos further below). As usual, we all enjoyed the "traditional" Christmas dinner of turkey, ham and all the fixings, furnished once again by Shoney's catering, followed by yummy desserts brought in by many of the members. After we were all filled up, we had our annual awards ceremony. The "Chapter Gathering Attendance" awards for attending all the monthly chapter gatherings went to Ken Gray, Butch Hertzog, Randy Kinney, Brian Richards and Russ Wools. The chapter mileage awards for the three

## Chapter Christmas Party, Dec 07, 2024 Brian Richards

We all agreed that the food was pretty good, the awards were fun, and the gift exchange caused many laughs, and groans for those gift steals! LOL