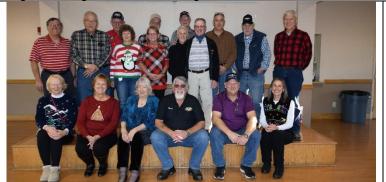

We had a very enjoyable Chapter Christmas Party (see the photos further below). As usual, we all enjoyed the "traditional" Christmas dinner of turkey, ham and all the fixings, furnished once again by Shoney's catering, followed by yummy desserts brought in by many of the members. After we were all filled up, we had our annual awards ceremony. The "Chapter Gathering Attendance" awards for attending all the monthly chapter gatherings went to Ken Gray, Butch Hertzog, Randy Kinney, Brian Richards and Russ Wools. The chapter mileage awards for the three

top number miles ridden in the year went to Russ Wools with 28,876 miles, 2<sup>nd</sup> place to Brian Richards with 19,300 miles, and 3<sup>rd</sup> place to Sandra Widmeyer with 12, 183 miles, and for the overall chapter, from those members that provided me their mileage for the year, the chapter rode a total of 117,528 miles, awesome! Our new chapter designation of the "Special Member" for 2025, selected by the members, was Mel McInerney. Congratulations to all. After the awards were given out, it was time for the "Dirty Santa" gift exchange, and fun was had by all, with a few steals to spice up the fun.

## Chapter Christmas Party, Dec 07, 2024 Brian Richards

We all agreed that the food was pretty good, the awards were fun, and the gift exchange caused many laughs, and groans for those gift steals! LOL