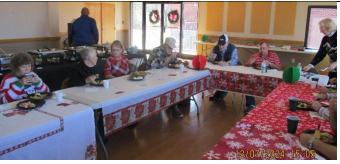

We had a very enjoyable Chapter Christmas Party (see the photos further below). As usual, we all enjoyed the "traditional" Christmas dinner of turkey, ham and all the fixings, furnished once again by Shoney's catering, followed by yummy desserts brought in by many of the members. After we were all filled up, we had our annual awards ceremony. The "Chapter Gathering Attendance" awards for attending all the monthly chapter gatherings went to Ken Gray, Butch Hertzog, Randy Kinney, Brian Richards and Russ Wools. The chapter mileage awards for the three

## Chapter Christmas Party, Dec 07, 2024 Brian Richards

We all agreed that the food was pretty good, the awards were fun, and the gift exchange caused many laughs, and groans for those gift steals! LOL