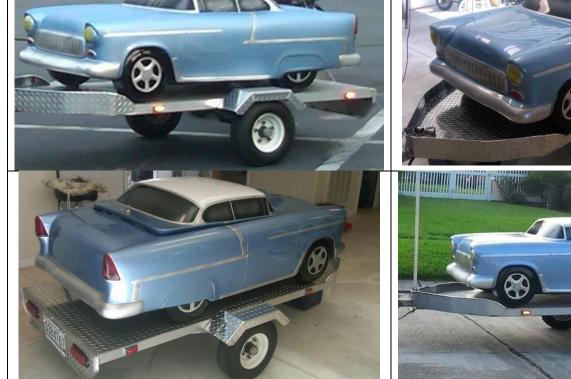

For sale, contact Fritz Beter, jfbeter@bellsouth.net

Custom trailer, \$5,000. The trailer is wired with all LEDs. The car taillights work as running and brake lights.

Color changing ghost flames on the front. The trailer is located in Kenner, Louisiana