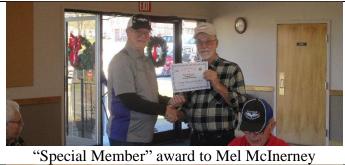

top number miles ridden in the year went to Russ Wools with 28,876 miles, 2<sup>nd</sup> place to Brian Richards with 19,300 miles, and 3<sup>rd</sup> place to Sandra Widmeyer with 12, 183 miles, and for the overall chapter, from those members that provided me their mileage for the year, the chapter rode a total of 117,528 miles, awesome! Our new chapter designation of the "Special Member" for 2025, selected by the members, was Mel McInerney. Congratulations to all. After the awards were given out, it was time for the "Dirty Santa" gift exchange, and fun was had by all, with a few steals to spice up the fun.