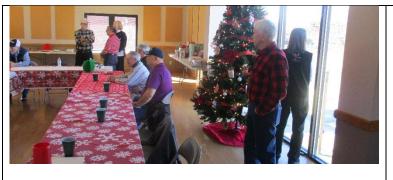

We had a very enjoyable Chapter Christmas Party (see the photos further below). As usual, we all enjoyed the "traditional" Christmas dinner of turkey, ham and all the fixings, furnished once again by Shoney's catering, followed by yummy desserts brought in by many of the members. After we were all filled up, we had our annual awards ceremony. The "Chapter Gathering Attendance" awards for attending all the monthly chapter gatherings went to Ken Gray, Butch Hertzog, Randy Kinney, Brian Richards and Russ Wools. The chapter mileage awards for the three

## Chapter Christmas Party, Dec 07, 2024 Brian Richards

We all agreed that the food was pretty good, the awards were fun, and the gift exchange caused many laughs, and groans for those gift steals! LOL