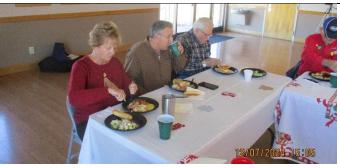

We had a very enjoyable Chapter Christmas Party (see the photos further below). As usual, we all enjoyed the "traditional" Christmas dinner of turkey, ham and all the fixings, furnished once again by Shoney's catering, followed by yummy desserts brought in by many of the members. After we were all filled up, we had our annual awards ceremony. The "Chapter Gathering Attendance" awards for attending all the monthly chapter gatherings went to Ken Gray, Butch Hertzog, Randy Kinney, Brian Richards and Russ Wools. The chapter mileage awards for the three

## Chapter Christmas Party, Dec 07, 2024 Brian Richards

We all agreed that the food was pretty good, the awards were fun, and the gift exchange caused many laughs, and groans for those gift steals! LOL