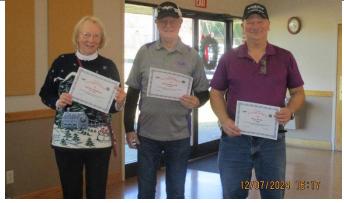

We had a very enjoyable Chapter Christmas Party (see the photos further below). As usual, we all enjoyed the "traditional" Christmas dinner of turkey, ham and all the fixings, furnished once again by Shoney's catering, followed by yummy desserts brought in by many of the members. After we were all filled up, we had our annual awards ceremony. The "Chapter Gathering Attendance" awards for attending all the monthly chapter gatherings went to Ken Gray, Butch Hertzog, Randy Kinney, Brian Richards and Russ Wools. The chapter mileage awards for the three

Gathering Attendance certificates

Chapter High Mileage certificates and gift cards