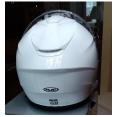

\_\_\_\_\_\_

For sale, contact Bob Fisher, 585-259-6154 or kfisher1249@gmail.com

HJC I30 open face white, with flip down face shield and sun visor, bought wrong size, worn twice, size XL, paid \$150, would like to get \$75