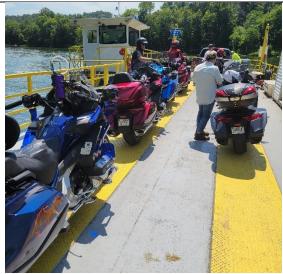

#### Cumberland River Ferry, August 10th

#### **Brian Richards**

We had a good day for a ride, after all the really HOT days we've been dealing with, and 7 of us, on 7 bikes (6 Gold Wings and 1 Harley), took advantage of it. We had the scheduled ride to the Cumberland River Ferry, and it did well. Russ set up a really enjoyable route, some fun roads, some good stops, a good lunch at the Sunset Marina at Dale Hollow Lake near Monroe TN. After the marina we had some more fun riding to the Cumberland River ferry crossing. Our timing for arriving there was absolutely perfect. As we rode up to the boarding dock, the other side waiting to come across to our side was FUN of vehicles, but we were all by ourselves, and just as we stopped, the ferry finished lining up for us to pull on. Good thing there wasn't any other traffic on our side, with one truck in front of us on the ferry, our 7 motorcycles filled the ferry. After the QUICK couple minute ride across the river, we were back on the road.

September 2024, Page 3 of 16

Lunch at the marina

Loaded onto the ferry

Lunch at the marina

Loaded onto the ferry

Loaded onto the ferry