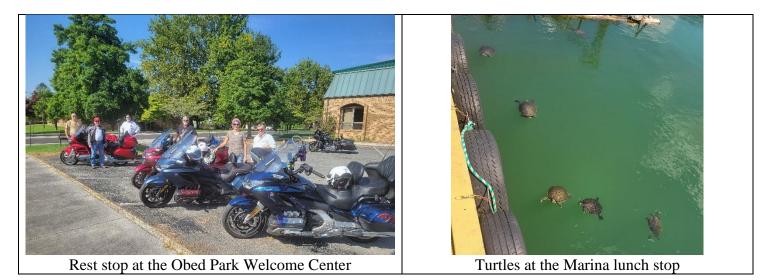

#### **Brian Richards**

We had a good day for a ride, after all the really HOT days we've been dealing with, and 7 of us, on 7 bikes (6 Gold Wings and 1 Harley), took advantage of it. We had the scheduled ride to the Cumberland River Ferry, and it did well. Russ set up a really enjoyable route, some fun roads, some good stops, a good lunch at the Sunset Marina at Dale Hollow Lake near Monroe TN. After the marina we had some more fun riding to the Cumberland River ferry crossing. Our timing for arriving there was absolutely perfect. As we rode up to the boarding dock, the other side waiting to come across to our side was FUN of vehicles, but we were all by ourselves, and just as we stopped, the ferry finished lining up for us to pull on. Good thing there wasn't any other traffic on our side, with one truck in front of us on the ferry, our 7 motorcycles filled the ferry. After the QUICK couple minute ride across the river, we were back on the road.

September 2024, Page 3 of 16

Lunch at the marina

Loaded onto the ferry

Lunch at the marina

Loaded onto the ferry

Loaded onto the ferry