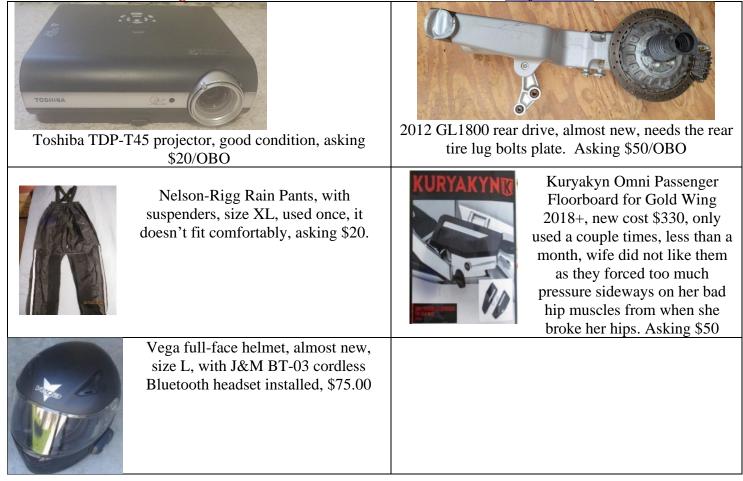

For sale, contact Bob Fisher, 585-259-6154 or kfisher1249@gmail.com

HJC I30 open face white, with flip down face shield and sun visor, bought wrong size, worn twice, size XL, paid \$150, would like to get \$75

Vinyl fleece-lined trike cover, waterproof, brand new, asking best offer.

Items for sale, **PRICES Negotiable**, contact Brian Richards, 865-249-6173 or barljr@att.net