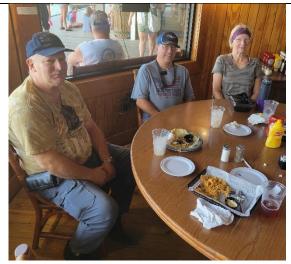

#### **Brian Richards**

We had a good day for a ride, after all the really HOT days we've been dealing with, and 7 of us, on 7 bikes (6 Gold Wings and 1 Harley), took advantage of it. We had the scheduled ride to the Cumberland River Ferry, and it did well. Russ set up a really enjoyable route, some fun roads, some good stops, a good lunch at the Sunset Marina at Dale Hollow Lake near Monroe TN. After the marina we had some more fun riding to the Cumberland River ferry crossing. Our timing for arriving there was absolutely perfect. As we rode up to the boarding dock, the other side waiting to come across to our side was FUN of vehicles, but we were all by ourselves, and just as we stopped, the ferry finished lining up for us to pull on. Good thing there wasn't any other traffic on our side, with one truck in front of us on the ferry, our 7 motorcycles filled the ferry. After the QUICK couple minute ride across the river, we were back on the road.

September 2024, Page 3 of 16

Lunch at the marina

Loaded onto the ferry

Lunch at the marina

Loaded onto the ferry

Loaded onto the ferry