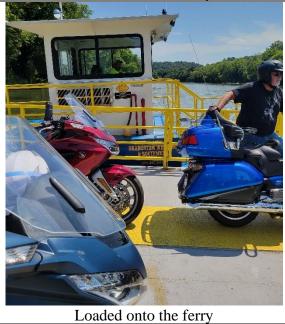

#### Cumberland River Ferry, August 10th

#### **Brian Richards**

We had a good day for a ride, after all the really HOT days we've been dealing with, and 7 of us, on 7 bikes (6 Gold Wings and 1 Harley), took advantage of it. We had the scheduled ride to the Cumberland River Ferry, and it did well. Russ set up a really enjoyable route, some fun roads, some good stops, a good lunch at the Sunset Marina at Dale Hollow Lake near Monroe TN. After the marina we had some more fun riding to the Cumberland River ferry crossing. Our timing for arriving there was absolutely perfect. As we rode up to the boarding dock, the other side waiting to come across to our side was FUN of vehicles, but we were all by ourselves, and just as we stopped, the ferry finished lining up for us to pull on. Good thing there wasn't any other traffic on our side, with one truck in front of us on the ferry, our 7 motorcycles filled the ferry. After the QUICK couple minute ride across the river, we were back on the road.

September 2024, Page 3 of 16

Lunch at the marina

Loaded onto the ferry

Lunch at the marina

Loaded onto the ferry

Loaded onto the ferry