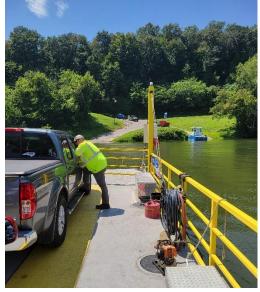

#### Cumberland River Ferry, August 10th

#### **Brian Richards**

We had a good day for a ride, after all the really HOT days we've been dealing with, and 7 of us, on 7 bikes (6 Gold Wings and 1 Harley), took advantage of it. We had the scheduled ride to the Cumberland River Ferry, and it did well. Russ set up a really enjoyable route, some fun roads, some good stops, a good lunch at the Sunset Marina at Dale Hollow Lake near Monroe TN. After the marina we had some more fun riding to the Cumberland River ferry crossing. Our timing for arriving there was absolutely perfect. As we rode up to the boarding dock, the other side waiting to come across to our side was FUN of vehicles, but we were all by ourselves, and just as we stopped, the ferry finished lining up for us to pull on. Good thing there wasn't any other traffic on our side, with one truck in front of us on the ferry, our 7 motorcycles filled the ferry. After the QUICK couple minute ride across the river, we were back on the road.

September 2024, Page 3 of 16

Lunch at the marina

Loaded onto the ferry

Lunch at the marina

Loaded onto the ferry

Loaded onto the ferry