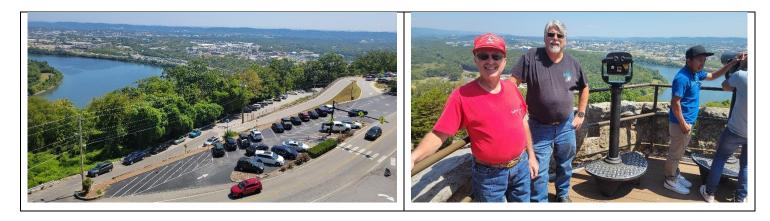

#### TN-M ride to Lookout Mountain, August 24<sup>th</sup> Brian Richards

We had a good day for a ride, there were 4 of us, Ken, Butch, a rider that had met up with some of our members before and rode on a ride with us before, and me. Since Russ was already on his extended trip to the EWMA Rendezvous, Ken was gracious to come up with a nice route for us and did a good job leading the ride.

The morning started out fairly cool, but as the day progressed, it started warming up, a LOT, till it reached 92 according to the gauge on my bike. Thank goodness for layers.

Ken led us right past the entrance to the Lookout Mountain/Ruby Falls, to get us to the planned lunch stop and a Logan's Roadhouse just a couple miles from the entrance. We all enjoyed some good food, then the rider had to leave us to get home for a problem that cropped up at home, so it was just Ken, Butch and I for the rest of the ride. We rode back to the entrance and up to the parking lot for Lookout Mountain.

The views from the top of the tower at Lookout Mountain were stupendous, and the lady there was nice enough to let us just go up the stairs to the tower without paying the admission fee, thankfully, as it is fairly at \$26.95. And they have a guided tour, but the next one we could have signed up for wasn't for another 3 hours and we certainly weren't going to wait for it.

After leaving the mountain, it was a decent ride together to the gas station at the corner of 58 and 68, for a quick butt-break. At that point we split up, Ken and Butch went on 58 back towards home, and I continued on 68 to I-75N to home. For me it was a total of 282 enjoyable miles.