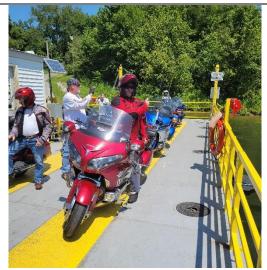

#### Cumberland River Ferry, August 10th

#### **Brian Richards**

We had a good day for a ride, after all the really HOT days we've been dealing with, and 7 of us, on 7 bikes (6 Gold Wings and 1 Harley), took advantage of it. We had the scheduled ride to the Cumberland River Ferry, and it did well. Russ set up a really enjoyable route, some fun roads, some good stops, a good lunch at the Sunset Marina at Dale Hollow Lake near Monroe TN. After the marina we had some more fun riding to the Cumberland River ferry crossing. Our timing for arriving there was absolutely perfect. As we rode up to the boarding dock, the other side waiting to come across to our side was FUN of vehicles, but we were all by ourselves, and just as we stopped, the ferry finished lining up for us to pull on. Good thing there wasn't any other traffic on our side, with one truck in front of us on the ferry, our 7 motorcycles filled the ferry. After the QUICK couple minute ride across the river, we were back on the road.

September 2024, Page 3 of 16

Lunch at the marina

Loaded onto the ferry

Lunch at the marina

Loaded onto the ferry

Loaded onto the ferry