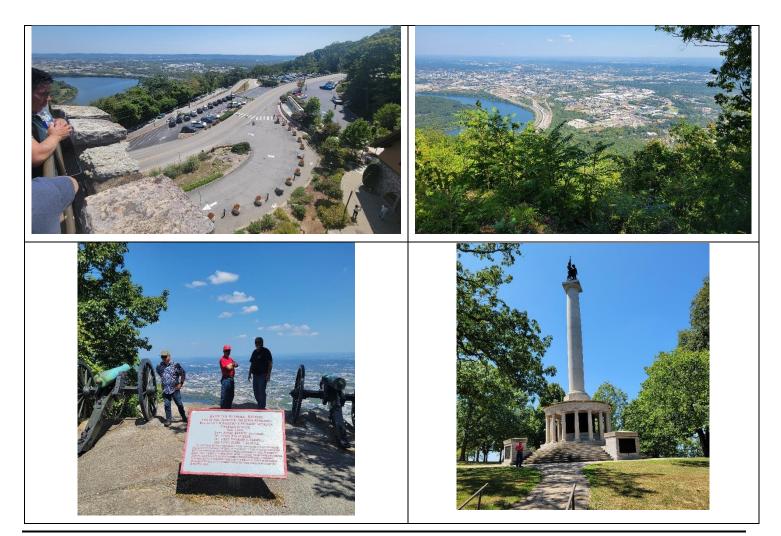

#### TN-M ride to Lookout Mountain, August 24<sup>th</sup> Brian Richards

We had a good day for a ride, there were 4 of us, Ken, Butch, a rider that had met up with some of our members before and rode on a ride with us before, and me. Since Russ was already on his extended trip to the EWMA Rendezvous, Ken was gracious to come up with a nice route for us and did a good job leading the ride.

The morning started out fairly cool, but as the day progressed, it started warming up, a LOT, till it reached 92 according to the gauge on my bike. Thank goodness for layers.

Ken led us right past the entrance to the Lookout Mountain/Ruby Falls, to get us to the planned lunch stop and a Logan's Roadhouse just a couple miles from the entrance. We all enjoyed some good food, then the rider had to leave us to get home for a problem that cropped up at home, so it was just Ken, Butch and I for the rest of the ride. We rode back to the entrance and up to the parking lot for Lookout Mountain.

The views from the top of the tower at Lookout Mountain were stupendous, and the lady there was nice enough to let us just go up the stairs to the tower without paying the admission fee, thankfully, as it is fairly at \$26.95. And they have a guided tour, but the next one we could have signed up for wasn't for another 3 hours and we certainly weren't going to wait for it.

After leaving the mountain, it was a decent ride together to the gas station at the corner of 58 and 68, for a quick butt-break. At that point we split up, Ken and Butch went on 58 back towards home, and I continued on 68 to I-75N to home. For me it was a total of 282 enjoyable miles.