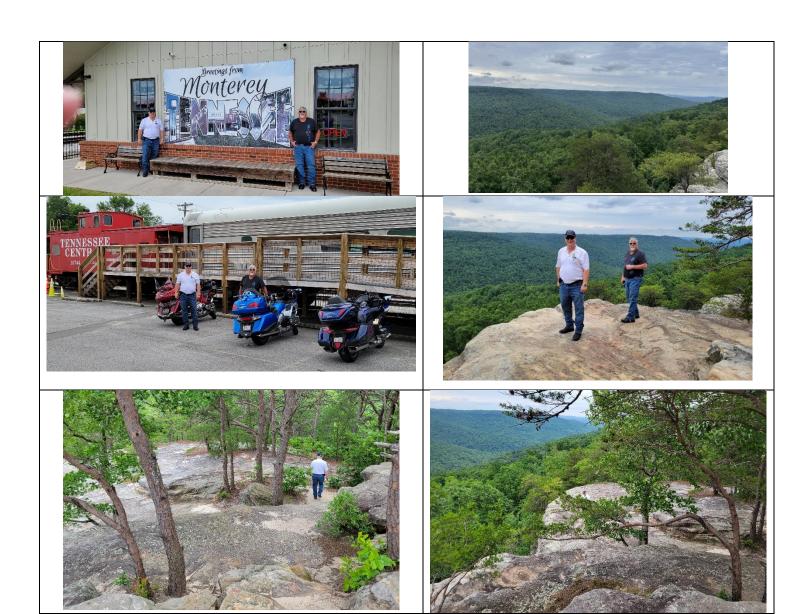

#### TN Monterey Railroad Museum Ride, June 1st Russ Wools and Brian Richards

On June 1<sup>st</sup>, Brian, Butch and I did a chapter ride to the Monterey, TN train museum. We headed out from the Cracker Barrel via the standard route to Blair rd. From Blair rd., we turned right on TN-61, to Oliver Springs. We then took TN-62 to Wartburg, stopping at the Obed River Visitors center for a rest stop. We continued on TN-62 all the way to Monterey. We then went slightly past the train museum to eat at Hardee's. We rode a little quicker than I expected, so we arrived about 10 mins before lunch was being served; so, we had to wait. After lunch, we headed back to the train museum. There is a lot of interesting displays and history there. The gentleman behind the counter was more than delighted to give us information on most of the items on display. He did recommend that we visit Bee Rock while we were in Monterey. None of us had been there but we decided to check it out. Bee Rock rd. is just south of I-40 on TN-70N. It was about ¼ mile back and the road was gravel. The views, however, were well worth it. After enjoying the views, we headed back TN-70N to Crossville. We then rode back to Rockwood on TN-70. Once back in Rockwood, we split up from the Walmart parking lot.

The museum attendant, when explaining about Bee Rock, told us that from the edge of the cliff, it was 900 feet down to the bottom of the gorge. What a truly awesome sight, and we decided that we wanted to most definitely make a return trip during the fall when the leaves are in color. You can see the pictures that we took from the top of the cliff, and just imagine all that scenery dressed up in fall colors!