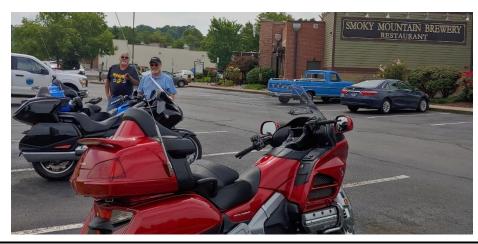

Brian & Butch on the back of the display car.

TN-M ROMEOS Ride, June 19<sup>th</sup> Ken Gray

I arrived at the Cracker Barrel around 8:45 a.m. Butch and Joe were already there. No one else showed up, so we left at 9:00 a.m. Joe had an early morning doctor appointment, so I was planning on meeting up with him at the Weigel's on Northshore and then taking I-140 to Maryville, but he got done early and was able to meet us at the Cracker Barrel. Because of this, I needed to modify my planned route for the day. I decided to run the route in reverse with a few modifications. When we left the temperature was around 75 degrees and the sky was hazy with a few clouds. The clouds kept the temperature tolerable and made for a pleasant ride. We wound our way down to highway 11 and went south to Sweetwater. There was an accident on I-75 North, which caused many people to get off the interstate at Sweetwater and head North on highway 11. This caused a huge traffic jam. I am glad we were heading south. In Sweetwater, we turned left onto highway 322 East. After a few miles, we caught up to a large tractor pulling a sprayer. It was too wide to pass it safely because there was not much of a shoulder on that road, so we followed it for a few miles before it pulled off on a side road. When we got to Vonore, the traffic mostly disappeared and we could ride at our own pace the rest of the way. We took highway 72 over to 129 South through Pumpkin Center and Tallassee. Just past the turn for the Foothills Parkway, we turned left and rode through Happy Valley and Top of the World, crossing underneath the Foothills Parkway and winding our way back down to highway 321 near Walland. We were riding in the shade for a good bit and the clouds kept the temperature in the low 80's. We all enjoyed the beautiful scenery and the fun curves, except for one difficult, uphill, hairpin turn just before arriving at Top of The World. Back on highway 321, we took that to Maryville and stopped for lunch at the Smokey Mountain Brewery. After Lunch, we took highway 321 back to