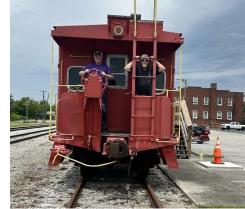

Brian & Butch on the back of the display car.

TN-M ROMEOS Ride, June 19<sup>th</sup> Ken Gray

I arrived at the Cracker Barrel around 8:45 a.m. Butch and Joe were already there. No one else showed up, so we left at 9:00 a.m. Joe had an early morning doctor appointment, so I was planning on meeting up with him at the Weigel's on Northshore and then taking I-140 to Maryville, but he got done early and was able to meet us at the Cracker Barrel. Because of this, I needed to modify my planned route for the day. I decided to run the route in reverse with a few modifications. When we left the temperature was around 75 degrees and the sky was hazy with a few clouds. The clouds kept the temperature tolerable and made for a pleasant ride. We wound our way down to highway 11 and went south to Sweetwater. There was an accident on I-75 North, which caused many people to get off the interstate at Sweetwater and head North on highway 11. This caused a huge traffic jam. I am glad we were heading south. In Sweetwater, we turned left onto highway 322 East. After a few miles, we caught up to a large tractor pulling a sprayer. It was too wide to pass it safely because there was not much of a shoulder on that road, so we followed it for a few miles before it pulled off on a side road. When we got to Vonore, the traffic mostly disappeared and we could ride at our own pace the rest of the way. We took highway 72 over to 129 South through Pumpkin Center and Tallassee. Just past the turn for the Foothills Parkway, we turned left and rode through Happy Valley and Top of the World, crossing underneath the Foothills Parkway and winding our way back down to highway 321 near Walland. We were riding in the shade for a good bit and the clouds kept the temperature in the low 80's. We all enjoyed the beautiful scenery and the fun curves, except for one difficult, uphill, hairpin turn just before arriving at Top of The World. Back on highway 321, we took that to Maryville and stopped for lunch at the Smokey Mountain Brewery. After Lunch, we took highway 321 back to