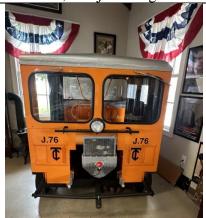

#### TN Monterey Railroad Museum Ride, June 1st Russ Wools and Brian Richards

On June 1<sup>st</sup>, Brian, Butch and I did a chapter ride to the Monterey, TN train museum. We headed out from the Cracker Barrel via the standard route to Blair rd. From Blair rd., we turned right on TN-61, to Oliver Springs. We then took TN-62 to Wartburg, stopping at the Obed River Visitors center for a rest stop. We continued on TN-62 all the way to Monterey. We then went slightly past the train museum to eat at Hardee's. We rode a little quicker than I expected, so we arrived about 10 mins before lunch was being served; so, we had to wait. After lunch, we headed back to the train museum. There is a lot of interesting displays and history there. The gentleman behind the counter was more than delighted to give us information on most of the items on display. He did recommend that we visit Bee Rock while we were in Monterey. None of us had been there but we decided to check it out. Bee Rock rd. is just south of I-40 on TN-70N. It was about ¼ mile back and the road was gravel. The views, however, were well worth it. After enjoying the views, we headed back TN-70N to Crossville. We then rode back to Rockwood on TN-70. Once back in Rockwood, we split up from the Walmart parking lot.

The museum attendant, when explaining about Bee Rock, told us that from the edge of the cliff, it was 900 feet down to the bottom of the gorge. What a truly awesome sight, and we decided that we wanted to most definitely make a return trip during the fall when the leaves are in color. You can see the pictures that we took from the top of the cliff, and just imagine all that scenery dressed up in fall colors!

Brian & Butch on the back of the display car.

TN-M ROMEOS Ride, June 19<sup>th</sup> Ken Gray

I arrived at the Cracker Barrel around 8:45 a.m. Butch and Joe were already there. No one else showed up, so we left at 9:00 a.m. Joe had an early morning doctor appointment, so I was planning on meeting up with him at the Weigel's on Northshore and then taking I-140 to Maryville, but he got done early and was able to meet us at the Cracker Barrel. Because of this, I needed to modify my planned route for the day. I decided to run the route in reverse with a few modifications. When we left the temperature was around 75 degrees and the sky was hazy with a few clouds. The clouds kept the temperature tolerable and made for a pleasant ride. We wound our way down to highway 11 and went south to Sweetwater. There was an accident on I-75 North, which caused many people to get off the interstate at Sweetwater and head North on highway 11. This caused a huge traffic jam. I am glad we were heading south. In Sweetwater, we turned left onto highway 322 East. After a few miles, we caught up to a large tractor pulling a sprayer. It was too wide to pass it safely because there was not much of a shoulder on that road, so we followed it for a few miles before it pulled off on a side road. When we got to Vonore, the traffic mostly disappeared and we could ride at our own pace the rest of the way. We took highway 72 over to 129 South through Pumpkin Center and Tallassee. Just past the turn for the Foothills Parkway, we turned left and rode through Happy Valley and Top of the World, crossing underneath the Foothills Parkway and winding our way back down to highway 321 near Walland. We were riding in the shade for a good bit and the clouds kept the temperature in the low 80's. We all enjoyed the beautiful scenery and the fun curves, except for one difficult, uphill, hairpin turn just before arriving at Top of The World. Back on highway 321, we took that to Maryville and stopped for lunch at the Smokey Mountain Brewery. After Lunch, we took highway 321 back to