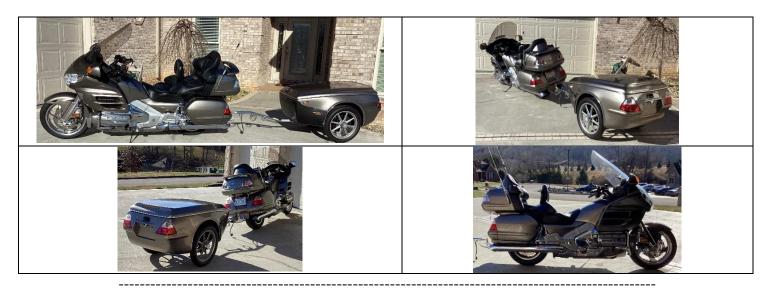

\_\_\_\_\_\_

For sale, 2006 Gold Wing & 2018 Quantum Bushtec trailer, bike is a nav, abs, comfort model, 30,700 mi, mint condition, trailer has approximately 2,000 miles also in mint condition. Old age has finally caught up with me. Asking \$11,500 for both, will split up. Bob George 828-280-3638