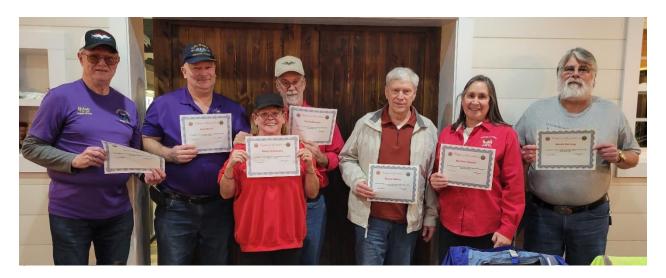

### Attendance Awards, Jan 9<sup>th</sup> Brian Richards

We were not able to present the "Attendance Awards" to those members that attended every chapter TN-M gathering during 2023 at the annual Christmas party, so during the January chapter gathering, those awards were presented.