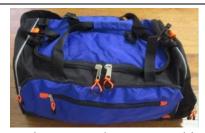

Water-resistant gear bag, new, asking \$20

Kuryakyn Omni Passenger Floorboard for Gold Wing 2018+, new cost \$330, only used a couple times, less than a month, wife did not like them as they forced too much pressure sideways on her bad hip muscles from when she broke her hips. Asking \$75