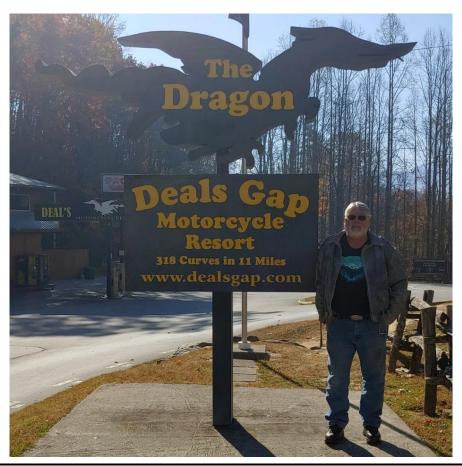

### Impromptu Ride, Nov 9<sup>th</sup> Ken Gray

This time of year, there are not a lot of really nice days to ride. This week we had several nice days in a row, so I decided to take advantage of the great weather and plan a ride. Butch and I left the Cracker Barrel parking lot around 9:00 a.m. The temperature was already close to 60 degrees with plenty of sunshine. We took highway 95 to Greenback and then made our way over to route 129 and rode the Dragon to Deals Gap. There wasn't much traffic on the Dragon due to it being mid-week in November. We met several vehicles coming the other way, but we had no one in front of us and only got passed by one person on a sport-touring bike. I waved him by on a short straight because he was obviously wanting to ride faster than us. We were able to ride at our own pace all the way through, riding somewhat conservatively so we didn't wear out our tires and brake pads prematurely. We stopped at Deals Gap to remove a layer of riding gear and a restroom break. We continued on route 28 past Fontana Village to Franklin, North Carolina. We stopped for lunch at Ms. Lois's restaurant in Franklin. The temperature was now in the mid 70's, so time to remove another layer before heading on down the road. We were only averaging about 40 miles per hour to this point because of all the sharp curves. Leaving Franklin, we took highway 64 to Highlands and Cashiers. These are both big tourist towns and we caught up to many 'Looky Loos' from out of town that were driving below the speed limit so they could see the awesome scenery as they drove through the mountains. Fortunately, many of them pulled over on the pull outs so we could get by them. Our goals for the day were to enjoy the great weather, ride some awesome roads through the mountains, enjoy the wonderful scenery and get home before dark. In Cashiers, we took route 107 to Sylva. We eventually made it over to 441 and took that to Cherokee, North Carolina. We stayed on 441 and entered the Great Smokey Mountains National Park. After stopping at the Oconaluftee visitor center for a bathroom break, we rode over Newfound Gap and then took the Little River Road to Metcalf Bottoms picnic area. From there we rode to Wears Valley and got on route 321 riding back to Lenoir City. We made it home before dark, in spite of the many

'Looky Loos' we encountered that were driving below the speed limit. For me, the ride was 314 miles, driveway

to driveway.