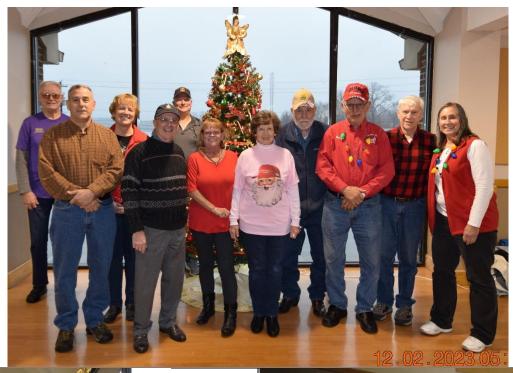

### Chapter Christmas Party, Dec 2<sup>nd</sup> Brian Richards

Well, another chapter Christmas party has been enjoyed, we all had a nice day, regardless of the dreary, foggy, rainy day outside. We all met at the Vonor Community Center and started mixing and mingling. The caterer showed up in the pouring rain, poor soul had to cart all the food, heating pans, etc., in through the rain. And we had to keep a watch on the door, not only to open it for him to come in, but also to keep a very inquisitive duck from coming in with him, LOL.

We were scheduled to have 18 members together to have some fun, but unfortunately, we lost 7 of them due to sudden sickness. Darn, they were missed.

After we all enjoyed another great catered meal from Shoney's, it was time for fun. First up were the annual awards. Certificates of Appreciation for their contributions as the Special Couple Of the Year and Special Person Of the Year for 2023 were presented to Mel & Rene McInerney (Mel was sick, so Renee got all the limelight), and James Whitener. Then certificates were presented to the Special Couple Of the Year and Special Person Of the Year for 2024, Randy & Marlene Kinney and Butch Hertzog (who wasn't there, being sick at home).

The high mileage awards were presented, 1<sup>st</sup> place to Russ Wools for 27,004 miles, 2<sup>nd</sup> place went to Brian Richards for 16,581 miles, and 3<sup>rd</sup> place to Ken Gray for 13,906 miles. The overall total for the chapter for 2023, based on those members that were able to submit their odometer readings, was 84,390 miles.

After all the awards, it was time for the "Dirty Santa" gift exchange. There were lots of nice gifts, and surprisingly, there were no steals. Everyone got to keep the gift they unwrapped.

After everyone pitched in to put the tables and chairs away, a quick cleanup, and we all headed home.