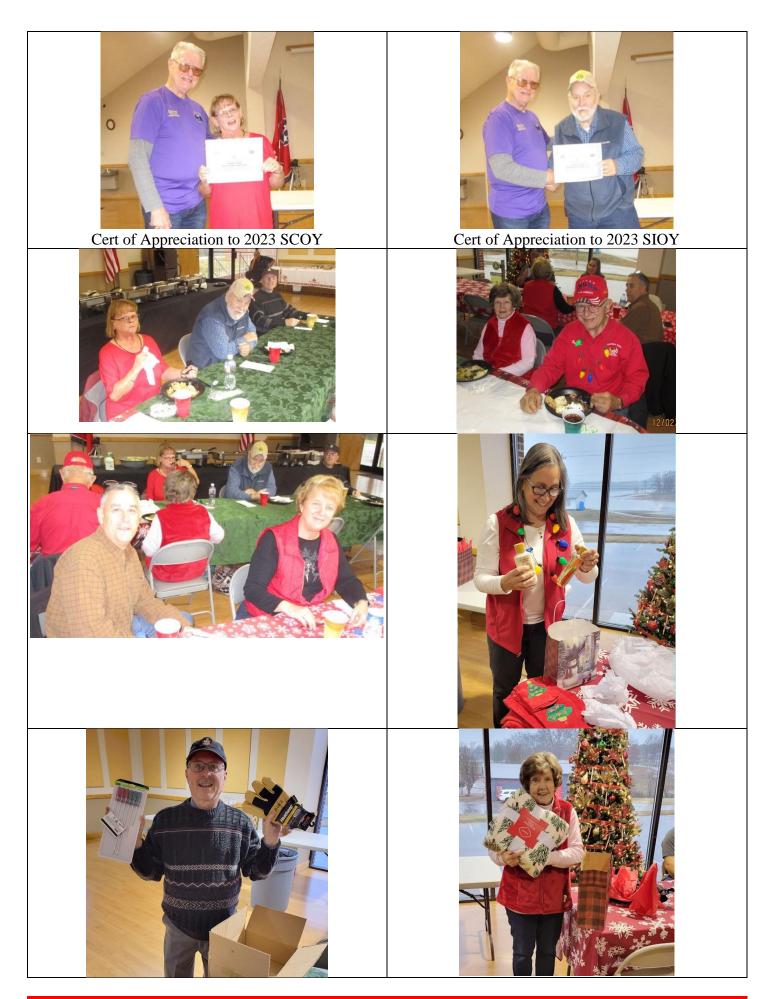

We were scheduled to have 18 members together to have some fun, but unfortunately, we lost 7 of them due to sudden sickness. Darn, they were missed.

After we all enjoyed another great catered meal from Shoney's, it was time for fun. First up were the annual awards. Certificates of Appreciation for their contributions as the Special Couple Of the Year and Special Person Of the Year for 2023 were presented to Mel & Rene McInerney (Mel was sick, so Renee got all the limelight), and James Whitener. Then certificates were presented to the Special Couple Of the Year and Special Person Of the Year for 2024, Randy & Marlene Kinney and Butch Hertzog (who wasn't there, being sick at home).