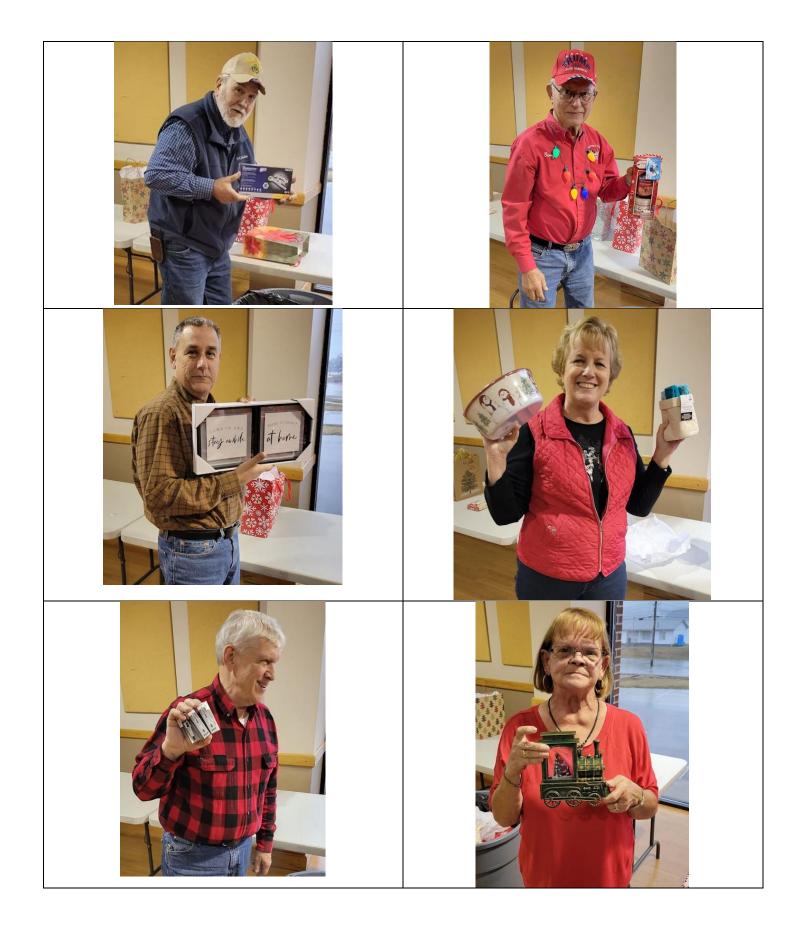

After all the awards, it was time for the "Dirty Santa" gift exchange. There were lots of nice gifts, and surprisingly, there were no steals. Everyone got to keep the gift they unwrapped.

After everyone pitched in to put the tables and chairs away, a quick cleanup, and we all headed home.