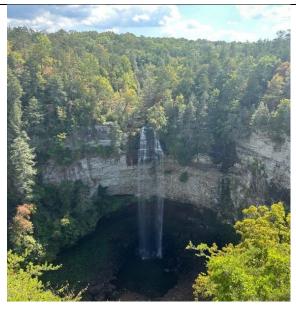

Ride to Fall Creek Falls 9/30/23
Russ Wools

Butch and Randy joined me on the ride to Fall Creek Falls. We left Cracker Barrel at 0930. We rode past Lenoir City High School down the Sugar Limb. Then riding down US-11 to TN-72. We rode past the very ripe smelling dump on TN-72 to TN-322. We then took back roads down to TN-68. We stopped at the gas station at the new traffic circle at the intersection of TN-58 and TN-68. We then took TN-58 to TN-30. We stopped for lunch at Jacob Myers Restaurant. It was amazing, large portions and great taste. Definitely a place to revisit! From there we continue on TN-30 over to Fall Creek Falls. We stopped at the Betty Dunn Nature Center and Rockhouse Falls. We then rode around to Fall Creek Falls. There were hundreds of trees that had been uprooted by the recent storms. It made the few down in Knoxville during the tornado seem very light! The falls were flowing a bit light due to the lack of rain lately. After the falls we rode back TN-30 to TN-101 up to Crossville. We made the ride official by stopping at Dairy Queen. After our ice cream, we rode back TN-70 to Kingston where we began to split up. The weather and the ride were absolutely perfect.