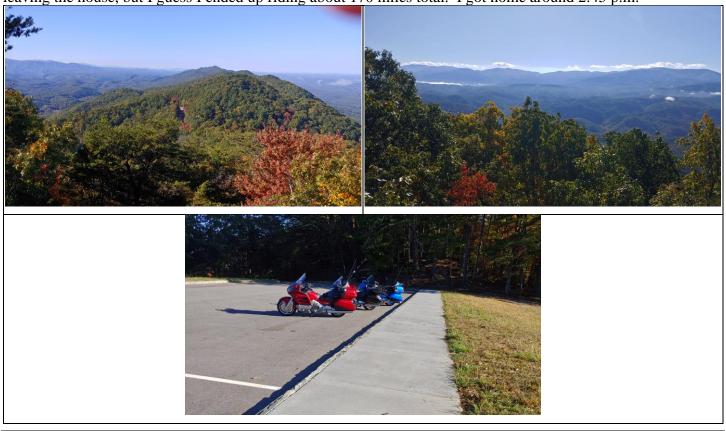

Joe, Butch and I left the Cracker Barrel around 9:00 a.m. The sun was shining and it was around 46 degrees. I thought, 'What a great day for a ride'. When we got to Friendsville on highway 321, we were completely engulfed in the fog again. I had to slow down to around 45 mph because I could only see about 250 feet in front of me. We rode in and out of the fog until we got through Maryville where the sun finally burned off all of the fog. We took the Foothills Parkway to the Look Rock parking area. There was plenty of color in the leaves along

the Parkway making for some pretty scenery. At the Look Rock parking area, we hiked the half mile trail up to Look Rock. Wow, what an awesome view from the Look Rock Tower. After our one-mile hike, we rode to the end of the Foothills Parkway and then took highway 129 to Punkin Center where we got on highway 72 over to Vonore. We stopped at the Mobil gas station for gas and a restroom break. Then we took highway 360 to Ball Play and then took Ball Play Rd to Madisonville. We stopped for lunch at the Lamp Post Restaurant. After lunch, we took highway 411 through Madisonville and then highway 68 over to Sweetwater. In Sweetwater, we got on highway 11 and rode back to Lenoir City, where we split up. I forgot to check my odometer reading before leaving the house, but I guess I ended up riding about 170 miles total. I got home around 2:45 p.m.