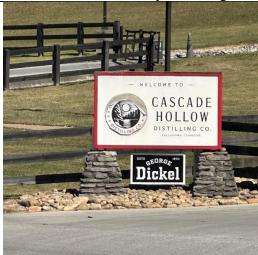

Ride to Diamond Gusset Jeans and Jack Daniels Distillery 10/14/23
Russ Wools

No one wanted to go on the ride to Jack Daniels, probably in part due to it being an overnight ride. So, Randy, Butch and I decided to do the ride all in one day. But before the ride Butch decided not to go, so only Randy and I went. We met at KES in Kingston instead of Cracker Barrel to save a little time. So leaving KES at 0800, we rode out TN-70 to Crossville to the new traffic circle at TN-392. We took TN-392 then TN-101 to TN-285. We rode past Bledsoe County Correctional System on TN-285 all the way to TN-111. Unfortunately, TN-285 had a layer of asphalt and was grooved covered with asphalt marbles. We continued straight across TN-111 to Cumminsville and Sparkman rd. We continued on backroads around to Post Office Rd. then onto US-70S. We followed US-70S south to TN-55W. Since neither of us had been to George Dickel (Cascade Hollow Distillery), so in Tullahoma, TN, when we reached US-41A, we detoured up to George Dickel. We lucked out, as we arrived about 15 minutes before the next tour. So, we did the next tour which was very interesting. It is a small distillery but still produces a lot of alcohol. They had several open vats of fermenting alcohol which you could see the flow as it entered the top of them. They have many barrel houses in the hills around the distillery that are not visible on the tour.