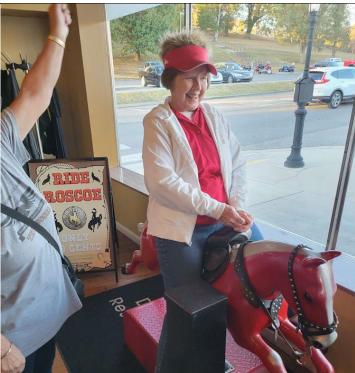

### TNM Dinner ride, Dean's Restaurant, Oak Ridge, October 24<sup>th</sup> Brian Richards

We had 7 members meet up at the Cracker Barrel to ride together to the restaurant, and we met with 6 members already there, so it was a nice group enjoying an evening together. There was a mix-up with our reservation, the restaurant's policy is to not set up the tables till everyone is there, so once everyone got there, we had to wait quite a bit until people sitting at the individual tables the staff planned to rearrange for us, to finish their meals and leave. Eventually, the tables were put together and we were able to sit down to get some food. (Please notice what one member decided to spend some time on while waiting, LOL).