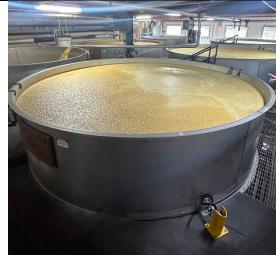

Ride to Diamond Gusset Jeans and Jack Daniels Distillery 10/14/23
Russ Wools

No one wanted to go on the ride to Jack Daniels, probably in part due to it being an overnight ride. So, Randy, Butch and I decided to do the ride all in one day. But before the ride Butch decided not to go, so only Randy and I went. We met at KES in Kingston instead of Cracker Barrel to save a little time. So leaving KES at 0800, we rode out TN-70 to Crossville to the new traffic circle at TN-392. We took TN-392 then TN-101 to TN-285. We rode past Bledsoe County Correctional System on TN-285 all the way to TN-111. Unfortunately, TN-285 had a layer of asphalt and was grooved covered with asphalt marbles. We continued straight across TN-111 to Cumminsville and Sparkman rd. We continued on backroads around to Post Office Rd. then onto US-70S. We followed US-70S south to TN-55W. Since neither of us had been to George Dickel (Cascade Hollow Distillery), so in Tullahoma, TN, when we reached US-41A, we detoured up to George Dickel. We lucked out, as we arrived about 15 minutes before the next tour. So, we did the next tour which was very interesting. It is a small distillery but still produces a lot of alcohol. They had several open vats of fermenting alcohol which you could see the flow as it entered the top of them. They have many barrel houses in the hills around the distillery that are not visible on the tour.