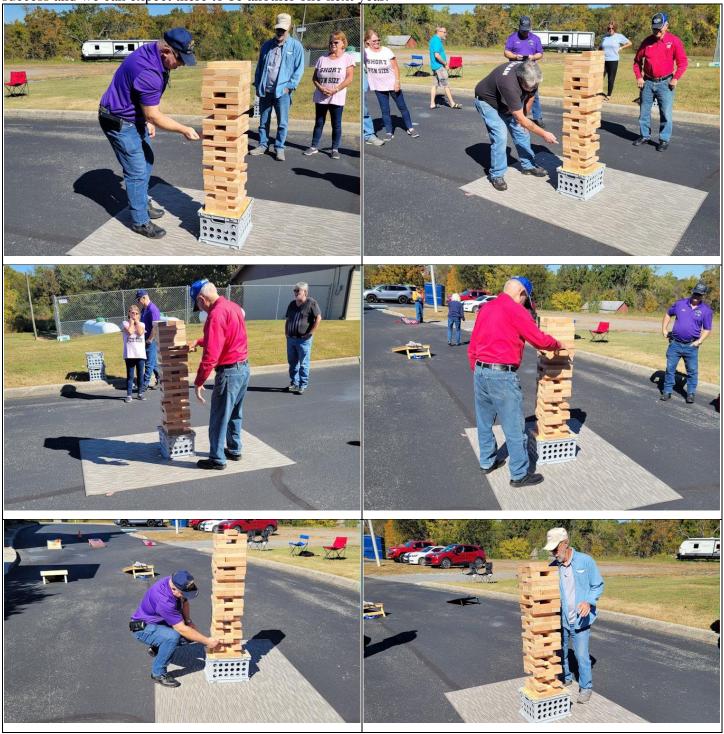

We had a great time with our "sister" chapter TN-A2, Maryville at their 1<sup>st</sup> annual "Chili Cookout". They did a fantastic job setting things up, they had several corn-hole boards set up, which saw a lot of use, and a lot of laughs, from the participants as well as the audience. They also had a hand-made of 2x4 boards tower for "Jengo", and it was interesting watching the intensity of the concentration of those trying their best NOT to knock over the tower. Sure made a loud bang when it came crashing down. And for anyone that likes chili, I don't think they would have had any possibility of NOT finding at least ONE style that they enjoyed, I counted 10 different pots of chili spread out on the table, along with stuff to go with them, and of course, LOTS of desserts. TN-A2 did an outstanding job setting this us and we look forward to more fun in the future.

### **Assistant Chapter Director**

I want to say a very heartfelt Thank You! to our sister chapter, TN-A2, for a great day during their Chili Cookout. We had a great time tossing cornhole, large scale homemade Jenga and had some amazing chili. It was impossible not to be stuffed afterwards!

TNM ride to TN-A2's 1'2t Annual Chili Cookout, October 21st
Brian Richards

We had 9 members that traveled to the TN-A2 1<sup>st</sup> Annual Chili Cookout, and we had a great day. It was a nice ride there, and we ended up having a beautiful day, weather-wise, which was very much appreciated. TN-A2's team had several outdoor games set up for everyone to enjoy, a hand-made set of Jengo blocks cut out of 2x4s, that challenged many members' steadiness and concentration (although a couple of us lost out, bringing the tower tumbling down, darn). They also had several sets of corn-hole boards that were put to good use, and a lot of laughs and groans. And there were 10 different pots of chili to be tried, and as per usual a bunch of desserts, and