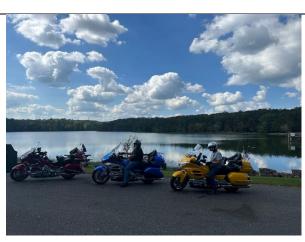

### ROMEOS Ride, Oct 18<sup>th</sup> Ken Gray

I left my house around 8:15 a.m. There was light fog in the area. As I was pulling on to the highway, I saw, at the last second, a white pickup truck driving in the fog with no lights on. What an idiot! I almost pulled out in front of him because I didn't see him approaching. You should always turn on your headlights when driving in the rain or fog so other people can see you. The fog cleared up a few miles down the road. The temperature dipped down to 39 degrees on the way over to Lenoir City.

Joe, Butch and I left the Cracker Barrel around 9:00 a.m. The sun was shining and it was around 46 degrees. I thought, 'What a great day for a ride'. When we got to Friendsville on highway 321, we were completely engulfed in the fog again. I had to slow down to around 45 mph because I could only see about 250 feet in front of me. We rode in and out of the fog until we got through Maryville where the sun finally burned off all of the fog. We took the Foothills Parkway to the Look Rock parking area. There was plenty of color in the leaves along

the Parkway making for some pretty scenery. At the Look Rock parking area, we hiked the half mile trail up to Look Rock. Wow, what an awesome view from the Look Rock Tower. After our one-mile hike, we rode to the end of the Foothills Parkway and then took highway 129 to Punkin Center where we got on highway 72 over to Vonore. We stopped at the Mobil gas station for gas and a restroom break. Then we took highway 360 to Ball Play and then took Ball Play Rd to Madisonville. We stopped for lunch at the Lamp Post Restaurant. After lunch, we took highway 411 through Madisonville and then highway 68 over to Sweetwater. In Sweetwater, we got on highway 11 and rode back to Lenoir City, where we split up. I forgot to check my odometer reading before leaving the house, but I guess I ended up riding about 170 miles total. I got home around 2:45 p.m.