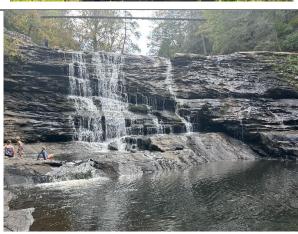

Joe, Butch and I left the Cracker Barrel around 9:00 a.m. The sun was shining and it was around 46 degrees. I thought, 'What a great day for a ride'. When we got to Friendsville on highway 321, we were completely engulfed in the fog again. I had to slow down to around 45 mph because I could only see about 250 feet in front of me. We rode in and out of the fog until we got through Maryville where the sun finally burned off all of the fog. We took the Foothills Parkway to the Look Rock parking area. There was plenty of color in the leaves along

the Parkway making for some pretty scenery. At the Look Rock parking area, we hiked the half mile trail up to Look Rock. Wow, what an awesome view from the Look Rock Tower. After our one-mile hike, we rode to the end of the Foothills Parkway and then took highway 129 to Punkin Center where we got on highway 72 over to Vonore. We stopped at the Mobil gas station for gas and a restroom break. Then we took highway 360 to Ball Play and then took Ball Play Rd to Madisonville. We stopped for lunch at the Lamp Post Restaurant. After lunch, we took highway 411 through Madisonville and then highway 68 over to Sweetwater. In Sweetwater, we got on highway 11 and rode back to Lenoir City, where we split up. I forgot to check my odometer reading before leaving the house, but I guess I ended up riding about 170 miles total. I got home around 2:45 p.m.