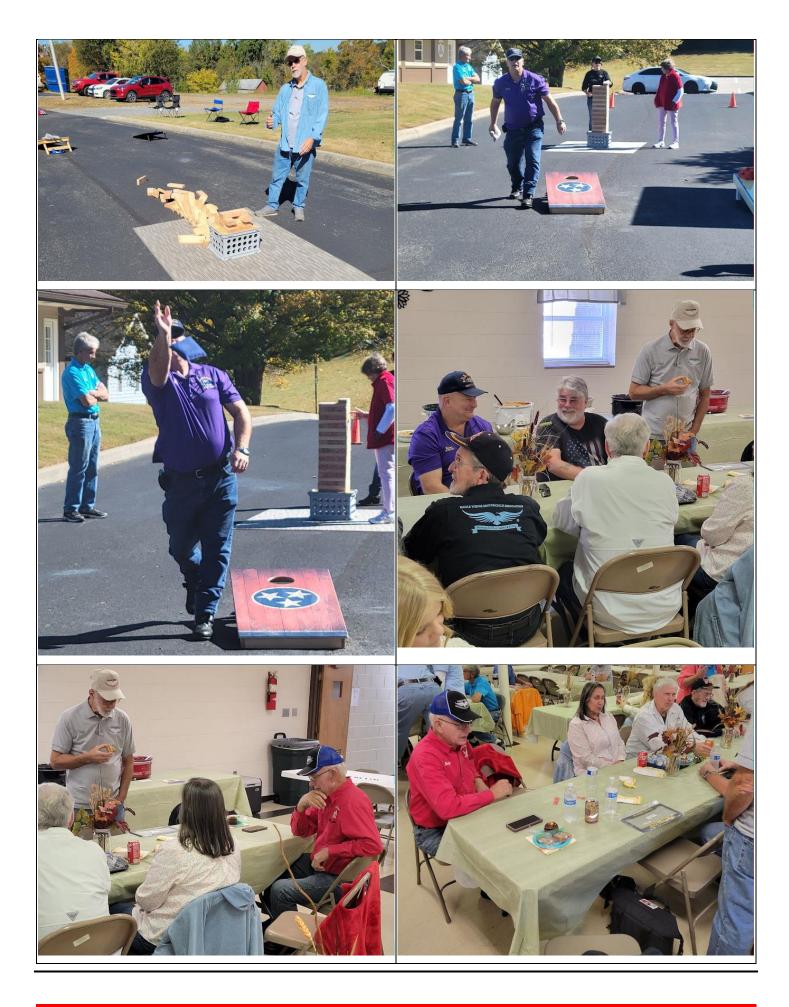

We had a great time with our "sister" chapter TN-A2, Maryville at their 1<sup>st</sup> annual "Chili Cookout". They did a fantastic job setting things up, they had several corn-hole boards set up, which saw a lot of use, and a lot of laughs, from the participants as well as the audience. They also had a hand-made of 2x4 boards tower for "Jengo", and it was interesting watching the intensity of the concentration of those trying their best NOT to knock over the tower. Sure made a loud bang when it came crashing down. And for anyone that likes chili, I don't think they would have had any possibility of NOT finding at least ONE style that they enjoyed, I counted 10 different pots of chili spread out on the table, along with stuff to go with them, and of course, LOTS of desserts. TN-A2 did an outstanding job setting this us and we look forward to more fun in the future.

### **Assistant Chapter Director**

I want to say a very heartfelt Thank You! to our sister chapter, TN-A2, for a great day during their Chili Cookout. We had a great time tossing cornhole, large scale homemade Jenga and had some amazing chili. It was impossible not to be stuffed afterwards!

TNM ride to TN-A2's 1'2t Annual Chili Cookout, October 21st
Brian Richards

We had 9 members that traveled to the TN-A2 1<sup>st</sup> Annual Chili Cookout, and we had a great day. It was a nice ride there, and we ended up having a beautiful day, weather-wise, which was very much appreciated. TN-A2's team had several outdoor games set up for everyone to enjoy, a hand-made set of Jengo blocks cut out of 2x4s, that challenged many members' steadiness and concentration (although a couple of us lost out, bringing the tower tumbling down, darn). They also had several sets of corn-hole boards that were put to good use, and a lot of laughs and groans. And there were 10 different pots of chili to be tried, and as per usual a bunch of desserts, and