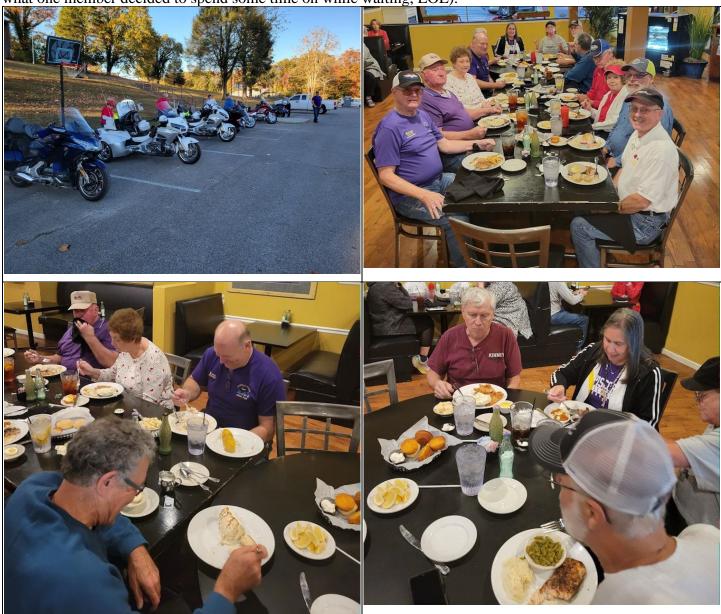

TNM ride to TN-A2's 1'2t Annual Chili Cookout, October 21st
Brian Richards

We had 9 members that traveled to the TN-A2 1<sup>st</sup> Annual Chili Cookout, and we had a great day. It was a nice ride there, and we ended up having a beautiful day, weather-wise, which was very much appreciated. TN-A2's team had several outdoor games set up for everyone to enjoy, a hand-made set of Jengo blocks cut out of 2x4s, that challenged many members' steadiness and concentration (although a couple of us lost out, bringing the tower tumbling down, darn). They also had several sets of corn-hole boards that were put to good use, and a lot of laughs and groans. And there were 10 different pots of chili to be tried, and as per usual a bunch of desserts, and

### TNM Dinner ride, Dean's Restaurant, Oak Ridge, October 24<sup>th</sup> Brian Richards

We had 7 members meet up at the Cracker Barrel to ride together to the restaurant, and we met with 6 members already there, so it was a nice group enjoying an evening together. There was a mix-up with our reservation, the restaurant's policy is to not set up the tables till everyone is there, so once everyone got there, we had to wait quite a bit until people sitting at the individual tables the staff planned to rearrange for us, to finish their meals and leave. Eventually, the tables were put together and we were able to sit down to get some food. (Please notice what one member decided to spend some time on while waiting, LOL).