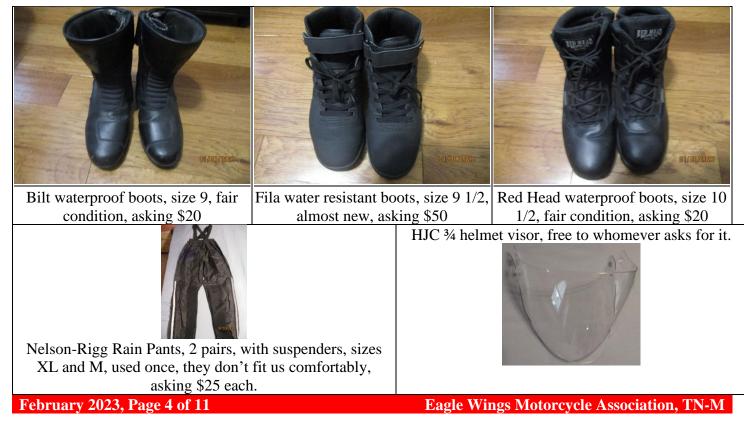

## Classifieds

If you have anything you want to have included here, "for sale" or "wanted" ads, please send the information to the Newsletter Editor. We will gladly run any member's ad in the newsletter. A new request each month is required to run in a subsequent newsletter.

For sale, contact Frank Balzer, 865-607-4219 or balzer6509@aol.com

Haul Master Ball Mount Hitch, 2" drop, class III, almost new, MSRP \$16, plus Haul Master Trailer Coupler, 5/8" pin loc, almost new, MSRP \$11, asking \$15 for both

Vega full-face helmet, almost new, size L, with J&M BT-03 cordless Bluetooth headset installed, \$100.00

Kuryakyn Omni Passenger Floorboard for Gold Wing 2018+, new cost \$330, only used a couple times, less than a month, wife did not like them as they forced too much pressure sideways on her bad hip muscles from when she broke her hips. Asking \$150