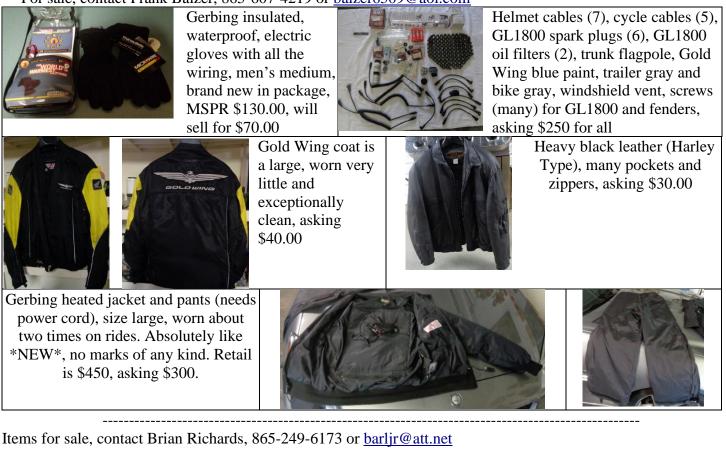

For sale, contact Frank Balzer, 865-607-4219 or balzer6509@aol.com

Haul Master Ball Mount Hitch, 2" drop, class III, almost new, MSRP \$16, plus Haul Master Trailer Coupler, 5/8" pin loc, almost new, MSRP \$11, asking \$15 for both

Vega full-face helmet, almost new, size L, with J&M BT-03 cordless Bluetooth headset installed, \$100.00

Kuryakyn Omni Passenger Floorboard for Gold Wing 2018+, new cost \$330, only used a couple times, less than a month, wife did not like them as they forced too much pressure sideways on her bad hip muscles from when she broke her hips. Asking \$150