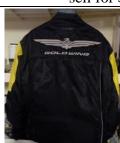

Gold Wing coat is a large, worn very little and exceptionally clean, asking \$40.00

Heavy black leather (Harley Type), many pockets and zippers, asking \$30.00

Vega full-face helmet, almost new, size L, with J&M BT-03 cordless Bluetooth headset installed, \$100.00