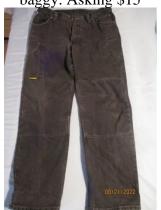

Heavy black leather (Harley Type), many pockets and zippers, asking \$30.00

\_\_\_\_\_\_

Items for sale, contact Brian Richards, 865-249-6173 or <a href="mailto:barljr@att.net">barljr@att.net</a>

Diamond Gusset jeans, black, with Kevlar reinforcing in the hips and knees, very good condition, size 36x34, since I've lost weight, they've become uncomfortably

baggy. Asking \$15

Diamond Gusset jeans, blue, with Kevlar reinforcing in the hips and knees, fair condition, size 36x34, since I've lost weight, they've become uncomfortably baggy. Asking \$5.

Helmet headset, free to whomever asks for it.