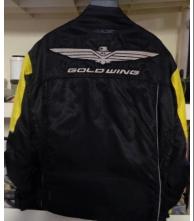

Gerbing heated jacket and pants (needs power cord), size large, worn about two times on rides. Absolutely like \*NEW\*, no marks of any kind. Retail is \$450, asking \$300.

Gold Wing coat is a large, worn very little and exceptionally clean, asking \$40.00