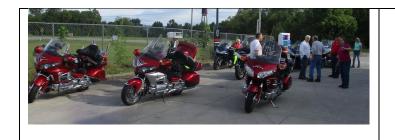

## TNM ride to the Wheels Thru Time Museum, August 20<sup>th</sup> Brian Richards

Our thanks to Russ Wools for setting up a very enjoyable ride to the Wheels Thru Time Museum, he set us up on some enjoyable roads with scenery and fun curves, what more could you ask for? We had a good group, 8 TN-M members on 6 motorcycles and we were joined by 3 TN-A2 members on 3 motorcycles.

After enjoying the ride to the museum, the A2 members, who had already been through the museum, sat around for a bit of relaxation before heading home. The rest of us split, a couple of us that also had been through it before, sat out on a picnic table in the shade and people watched, including enjoying a member of the WTT staff taking kids and a few ladies, on a ride around the parking area in a sidecar rig and doing circles with the sidecar wheel off the ground, to the extreme enjoyment of the kids. The rest of us did the tour and saw a lot of motorcycle history, very information and enjoyable.