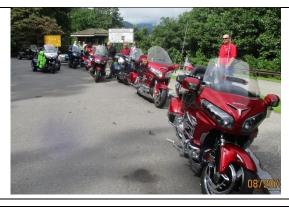

# TNM ROMEO's ride, August 17<sup>th</sup> Russ Wools

I was the first person to arrive at the Cracker Barrel parking lot around 9:10 a.m. Within a few minutes, four other people showed up, a couple from the TN-A2 Maryville chapter. After a brief rider's meeting, we left the Cracker Barrel promptly at 9:30 a.m. It was a beautiful day for a ride. Morning temperatures were in the upper 60's and the sun was shining. My plan was to zig and zag our way down to Dayton and then take highway 30 through Pikeville and then route 101 over to Crossville. Traffic was light and we were enjoying the ride, except for a brief holdup for mowing and utility work on highway 72. Temperatures were in the low to mid 70's by now. At some point we were riding on a road that I had never been on before and came to an unexpected intersection. I turned right when I should have turned left. After about a half a mile, I realized my mistake, but since we had no specific destination on our agenda, I decided to calculate a new route. We ended up heading back to Kingston instead of Dayton. We stopped at the Weigel's in Midtown for gas and a rest stop, then went next door to the Burger Station for lunch. I received several good comments about the food and service as we finished eating. Since we were a long way from Dayton, we decided to ride the Devil's Triangle after lunch. We took highway 27 through Harriman and then a fun side trip on route 328. It had lots of curves and nice scenery with no traffic. Then route 61 to Oliver Springs and route 62 to the turn off for the Devil's Triangle at route 116. Again, temperatures in the mid 70's, lots of curves, beautiful scenery and no traffic. I was having a great time and I hope the rest of our group was enjoying the ride as much as I was. Upon returning to Oliver Springs, I was planning a rest stop at the Marathon station to regroup and decide how we would split up and head home. At the intersection about a quarter mile before the Marathon station, I turned right and Joe decided that now would be a good time to head back to Clinton, so he turned left. Unfortunately, the rest of the group decided to follow Joe instead of me, so I did not get the chance to discuss how much they enjoyed the ride. I finished the ride by myself and thoroughly enjoyed the ride, except for the holdup on highway 72 for moving and utility work. For me, the ride was 161 miles, driveway to driveway.

I enjoyed the ride so much that the next day I went back to where I had made the wrong turn on the road I had never been on before and explored that area. More beautiful weather, nice scenery, fun roads and no traffic. It was another 79 miles of great riding.