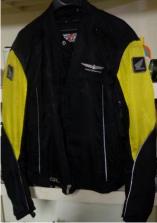

Gerbing heated jacket and pants (needs power cord), size large, worn about two times on rides. Absolutely like \*NEW\*, no marks of any kind. Retail is \$450, asking \$300.

Gold Wing coat is a large, worn very little and exceptionally clean, asking \$40.00