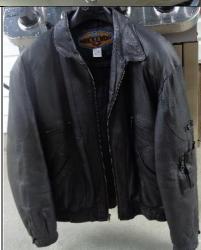

Heavy black leather (Harley Type), many pockets and zippers, asking \$30.00

\_\_\_\_\_\_

Items for sale, contact Brian Richards, 865-249-6173 or <a href="mailto:barljr@att.net">barljr@att.net</a>

Diamond Gusset jeans, black, with Kevlar reinforcing in the hips and knees, very good condition, size 36x34, since I've lost weight, they've become uncomfortably