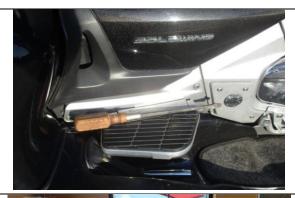

As is our normal practice, the group first met up at the Cracker Barrel back parking lot. While discussing the upcoming day, some "tire kicking", etc., before starting the ride, we noticed something that was a clear indication

**August 2022, Page 4 of 12** 

**Gold Wing Road Riders Association, TN-M** 

of just how smooth a Gold Wing rides, see in the photos below the screwdriver sitting on the passenger floorboard, still there after its travel from Loudon to Lenoir City!