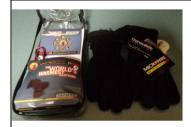

\_\_\_\_\_\_

For sale, contact Frank Balzer, 865-607-4219 or balzer6509@aol.com

Gerbing insulated, waterproof, electric gloves with all the wiring, men's medium, brand new in package, MSPR \$130.00, will sell for \$70.00