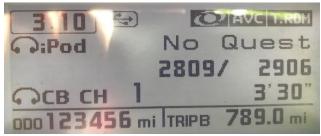

## Little odometer magic Russ Wools

Turning over 100,000 miles on my bike last August, I looked for the next odometer feat. March, 20<sup>th</sup> I hit 111,111 with trip odometer at 111.1 miles. On July 5<sup>th</sup>, with help of my "shortcut to Wing Ding" of 5,300 miles, I reset the trip odometer for the next reading. Returning home from the chapter ride to the Kentucky Bourbon trail I hit the next reading. 123,456, with odometer reading of 789.0 miles. Next stop 200,000 miles.