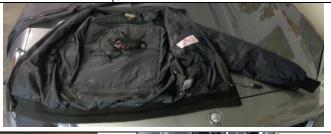

Gerbing heated jacket and pants (needs power cord), size large, worn about two times on rides. Absolutely like \*NEW\*, no marks of any kind. Retail is \$450, asking \$300.

Heavy black leather (Harley Type), many pockets and zippers, asking \$30.00