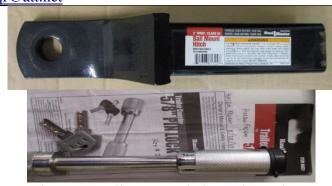

Haul Master Ball Mount Hitch, 2" drop, class III, almost new, MSRP \$16, plus Haul Master Trailer Coupler, 5/8" pin loc, almost new, MSRP \$11, asking \$15 for both

Kuryakyn Omni Passenger Floorboard for Gold Wing 2018+, new cost \$330, only used a couple times, less than a month, wife did not like them as they forced too much pressure sideways on her bad hip muscles from when she broke her hips. Asking \$250 OBO