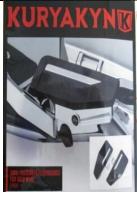

Haul Master Ball Mount Hitch, 2" drop, class III, almost new, MSRP \$16, plus Haul Master Trailer Coupler, 5/8" pin loc, almost new, MSRP \$11, asking \$15 for both

Kuryakyn Omni Passenger Floorboard for Gold Wing 2018+, new cost \$330, only used a couple times, less than a month, wife did not like them as they forced too much pressure sideways on her bad hip muscles from when she broke her hips. Asking \$250 OBO