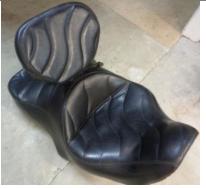

Hartco custom vinyl seat, heated, with rider backrest, matching co-rider backrest cover, rider's backrest storage pouch, new heating element and refreshed rider's seat foam done by Hartco, fits GL1800 2012-2017, original MSRP \$1,500, asking \$400.00/OBO