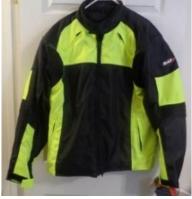

2018+ Goldwing Tour stock seat rider's backrest, MSRP \$278.55, asking \$75.00.

2018+ Goldwing "Goldstrike" tie-down brackets, MSRP \$50, asking \$20.

Bilt Spirit H2O jacket, lady's size large, brand new, MSRP \$299.99, asking \$50.