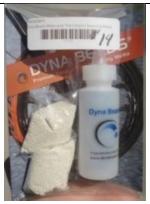

Dyna Beads for tire balancing, new, (with TPMS system in our bike, we can't use these), asking \$10