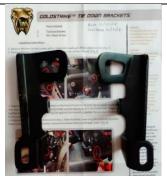

2018+ Goldwing Tour stock seat rider's backrest, MSRP \$278.55, asking \$75.00.

2018+ Goldwing "Goldstrike" tie-down brackets, MSRP \$50, asking \$20.

Bilt Spirit H2O jacket, lady's size large, brand new, MSRP \$299.99, asking \$50.